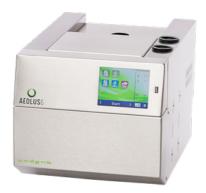

iene that includes pre-washing, washing, disinfection, lubrication and sterilization for greater safety for you and your patients.

Codent offers you a complete hygiene solution to guarantee the longevity and performance of your handpieces, contra-angles and turbines, which will result in a better longevity



B-STANDARD STERILISATION CYCLE 22 MIN - 5.5 KG WITH SEALING BAGS B-PRION STERILISATION CYCLE 38 MIN - 5.5 KG WITH SEALING BAGS

## BEYOND THE PERFORMANCE, AOLUS 6 IS ALSO ENHANCED BY A PURE AND INTELLIGENT DESIGN

Aeolus 6 notwithstanding to treat 6 instruments in the same time, equipped with an easy-to-use electric closing door allows to offer totally smooth surfaces, free from any ribs that could generate a bacterial nest. It becomes easy to clean for more hygiene and durability.



#### **AEOLUS 6 STAINLESS STEEL**

#### **PRODUCTS & ACCESSORIES**

| AEOLUS 6 white                            | Ref. 100 000 |
|-------------------------------------------|--------------|
| AEOLUS 6 stainless steel                  | Ref. 100 100 |
| Ao clean Solution 6 bottles of 1 liter    | Ref. 100 500 |
| Maintenance oil Oil, 6 bottles of 1 liter | Ref. 100 510 |
| Ao clean Solution 1 bottles of 1 liter    | Ref. 100 501 |
| Maintenance oil Oil, 1 bottle of 1 Liter  | Ref. 100 511 |
| CO+ water purifying system                | Ref. 100 520 |
| Adaptator Etype                           | Ref. 100 001 |
| Adaptor PTL                               | Ref. 100 002 |
| Adaptor KV                                | Ref. 100 003 |
| Adaptor SR                                | Ref. 100 004