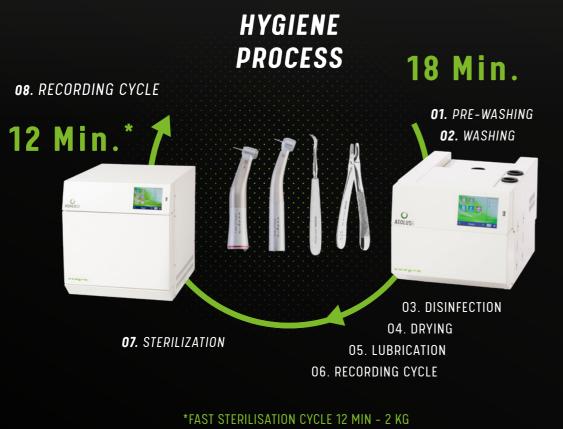

# FULL PROCESS OF AEOLUS6

Pre-washing with triples permanent rotation with low temperature 20°C to avoid protein coagulation

04 Drying the instrumentation

externaly and internaly

Internal lubrication of the rotative instruments with permanent internal rotation.

Washing at 45°C with chemical solution and triples permanent rotation

Thermal disinfection at 90° with triples permanent rotation

Recording the cycle

B-STANDARD STERILISATION CYCLE 22 MIN - 5.5 KG WITH SEALING BAGS B-PRION STERILISATION CYCLE 38 MIN - 5.5 KG WITH SEALING BAGS