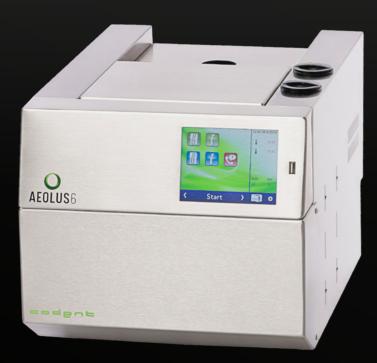

### WITH AEOLUS 6 GET MAXIMUM

Practice hygiene is becoming more important and is monitored increasingly. Ensure protection for your practice team and your patients without time-consuming.

The combination washer, thermo desinfector and lubricates up to six straight and contra-angle handpieces as well as turbines in 18 minutes at the push of a button with maximum hygienic safety in the AEOLUS 6.

## BEYOND THE PERFORMANCE, AOLUS 6 IS ALSO ENHANCED BY A PURE AND INTELLIGENT DESIGN

Aeolus 6 notwithstanding to treat 6 instruments in the same time, equipped with an easy-to-use electric closing door allows to offer totally smooth surfaces, free from any ribs that could generate a bacterial nest. It becomes easy to clean for more hygiene and durability.

#### **AEOLUS 6 STAINLESS STEEL**