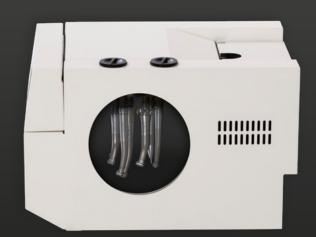

**6 INSTRUMENTS** EACH TIME

**6**<sub>*X*</sub>

INTERNET VPN CONNECTIVITY FOR MOTORING SERVICE AT DISTANCE

AUTOMATIC RECORDING OF CYCLE REPORTS ON USB

THERMAL INTERNAL & EXTERNAL **PREWASHING, WASHING & DISINFECTION** 

LUBRICATING WITH DYNAMIC **INTERNAL ROTATION PROCESS** 

FAST DRYING PROCESS INTERNALLY AND EXTERNALLY

CITY WATER

LARGE TOUCH SCREEN COLOR, FRIENDLY AND EASY TO USE

ELECTRIC **CLOSING DOOR** 

### PERFECT HYGIENE OF YOUR **ROTATING INSTRUMENTS**

A simple press on the touch screen of the AEOLUS 6 triggers the automatic closing of the door and begins the cycle of cleaning, disinfection at high temperature of your instruments internally and externally in continuous rotation as well as the lubrication and maintenance of your instruments.

## BEYOND THE PERFORMANCE, AOLUS 6 IS ALSO ENHANCED BY A PURE AND INTELLIGENT DESIGN

Aeolus 6 notwithstanding to treat 6 instruments in the same time, equipped with an easy-to-use electric closing door allows to offer totally smooth surfaces, free from any ribs that could generate a bacterial nest. It becomes easy to clean for more hygiene and durability.