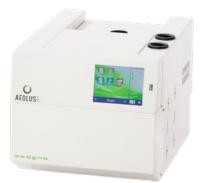

steel                  | Ref. 100 100 |
| Ao clean Solution 6 bottles of 1 liter    | Ref. 100 500 |
| Maintenance oil Oil, 6 bottles of 1 liter | Ref. 100 510 |
| Ao clean Solution 1 bottles of 1 liter    | Ref. 100 501 |
| Maintenance oil Oil, 1 bottle of 1 Liter  | Ref. 100 511 |
| CO+ water purifying system                | Ref. 100 520 |
| Adaptator Etype                           | Ref. 100 001 |
| Adaptor PTL                               | Ref. 100 002 |
| Adaptor KV                                | Ref. 100 003 |
| Adaptor SR                                | Ref. 100 004 |
| Adaptor WH                                | Ref. 100 005 |
| Adaptor BA                                | Ref. 100 006 |
|                                           | :            |

Ext Ca Ne Vo Su Ca Ca Со



### **AEOLUS 6 WHITE**

#### **TECHNICAL CHARACTERISTICS**

| xternal dimensions (H x W x D)   | 344 x 320 x 500 mm       |  |
|----------------------------------|--------------------------|--|
| apacity                          | up to 6 instruments      |  |
| et weight                        | 30 kg                    |  |
| oltage CE                        | 100 - 230 V / 50 - 60 Hz |  |
| upply pressure                   | 3,5 bars                 |  |
| apacity of the oil tank          | 300ml                    |  |
| apacity of the disinfection tank | 300ml                    |  |
| onformity with European Standard | EN-15883                 |  |
|                                  |                          |  |